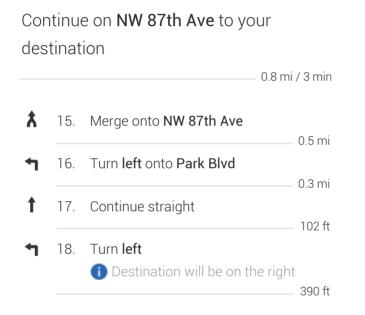

#### Get on Florida 821 Toll S

Continue on Florida 821 Toll S. Take FL-836 E to NW 87th Ave in Fontainebleau. Take the NW 87th Ave exit from FL-836 E

– 12.5 mi / 12 min

11. Merge onto Florida 821 Toll S
A Toll road

7.6 mi

 Use the right 2 lanes to take exit 25A-27 to merge onto FL-836 E
Toll road

1.2 mi

 Use the right lane to merge onto NW 87th Ave

0.4 mi