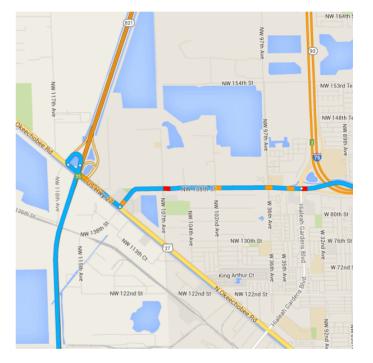

#### Get on Florida 821 Toll S

Continue on Florida 821 Toll S. Take FL-836 E to NW 87th Ave in Fontainebleau. Take the NW 87th Ave exit from FL-836 E

– 12.5 mi / 12 min

11. Merge onto Florida 821 Toll S
A Toll road

7.6 mi

 Use the right 2 lanes to take exit 25A-27 to merge onto FL-836 E
Toll road

1.2 mi

 Use the right lane to merge onto NW 87th Ave

0.4 mi