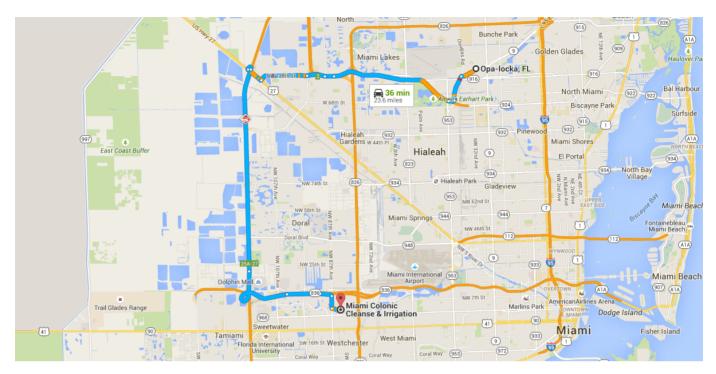

#### Directions from Opa-locka, FL to Miami Colonic Cleanse & Irrigation

## ● Miami Colonic Cleanse & Irrigation

8315 West Flagler Street #28, Miami, FL 33144

These directions are for planning purposes only. You may find that construction projects, traffic, weather, or other events may cause conditions to differ from the map results, and you should plan your route accordingly. You must obey all signs or notices regarding your route.