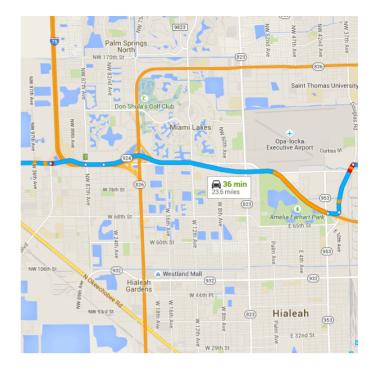

Continue on **FL-924 W/Gratigny Pkwy** to Hialeah. Take exit **2** from **I-75 N** 

5.6 mi / 6 min

5. Merge onto FL-924 W/Gratigny Pkwy
A Partial toll road

#### 1 6. Continue onto I-75 N

0.3 mi

7. Use the right 2 lanes to take exit 2 for NW138th St toward Graham Dairy Rd

0.7 mi