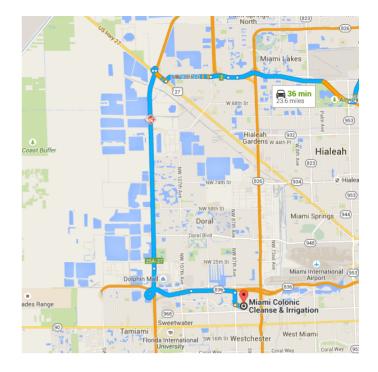

#### Directions from Opa-locka, FL to Miami Colonic Cleanse & Irrigation

### Get on FL-924 W/Gratigny Pkwy from Ali Baba Ave and Douglas Rdet

1.9 mi / 5 min

t 1. Head southeast on Bahman Ave toward Ali Baba Ave 161 ft Turn right onto Ali Baba Ave 2. 0.6 mi 3. Use the left 2 lanes to turn left onto Douglas Rdet 1.0 mi X Turn right onto the Florida 924 Toll 4. W/Gratigny Pkwy ramp 🛕 Toll road 0.2 mi

Continue on **FL-924 W/Gratigny Pkwy** to Hialeah. Take exit **2** from **I-75 N** 

5.6 mi / 6 min

5. Merge onto FL-924 W/Gratigny Pkwy
A Partial toll road

#### 1 6. Continue onto I-75 N

0.3 mi

7. Use the right 2 lanes to take exit 2 for NW138th St toward Graham Dairy Rd

0.7 mi

#### Get on Florida 821 Toll S

Continue on Florida 821 Toll S. Take FL-836 E to NW 87th Ave in Fontainebleau. Take the NW 87th Ave exit from FL-836 E

– 12.5 mi / 12 min

11. Merge onto Florida 821 Toll S
A Toll road

7.6 mi

 Use the right 2 lanes to take exit 25A-27 to merge onto FL-836 E
Toll road

1.2 mi

 Use the right lane to merge onto NW 87th Ave

0.4 mi