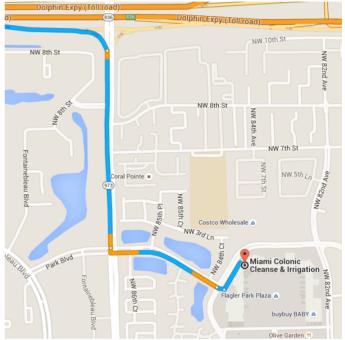

7.6 mi

 Use the right 2 lanes to take exit 25A-27 to merge onto FL-836 E
Toll road

1.2 mi

 Use the right lane to merge onto NW 87th Ave

0.4 mi

## ● Miami Colonic Cleanse & Irrigation

8315 West Flagler Street #28, Miami, FL 33144

These directions are for planning purposes only. You may find that construction projects, traffic, weather, or other events may cause conditions to differ from the map results, and you should plan your route accordingly. You must obey all signs or notices regarding your route.