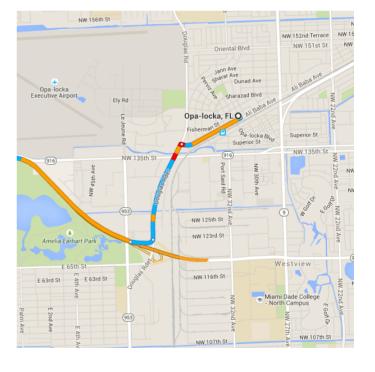

# o Opa-locka, FL

### Get on FL-924 W/Gratigny Pkwy from Ali Baba Ave and Douglas Rdet

1.9 mi / 5 min

t 1. Head southeast on Bahman Ave toward Ali Baba Ave 161 ft Turn right onto Ali Baba Ave 2. 0.6 mi 3. Use the left 2 lanes to turn left onto Douglas Rdet 1.0 mi X Turn right onto the Florida 924 Toll 4. W/Gratigny Pkwy ramp 🛕 Toll road 0.2 mi